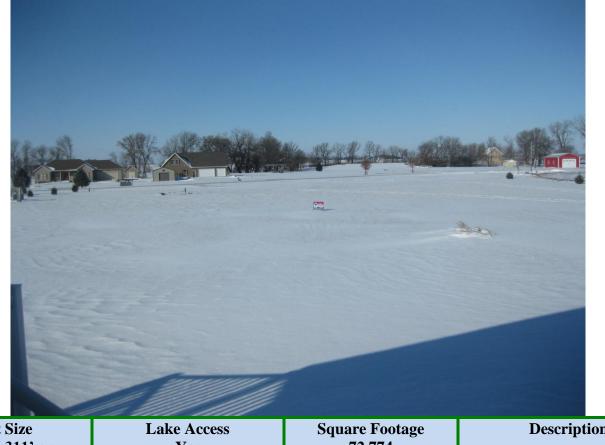

## LOT FOR SALE 34756 ISLAND VIEW LANE EMMETSBURG, IOWA 50536 \$49,900.00

| Lot Size<br>234' X 311' or<br>1 .5 Acres | Lake Access<br>Yes          | Square Footage<br>72,774      | Description<br>Large building lot with access<br>to Five Island Lake. A perfect<br>setting to build your dream<br>home. |
|------------------------------------------|-----------------------------|-------------------------------|-------------------------------------------------------------------------------------------------------------------------|
| Septic Tank<br>Not Installed             | Well Water<br>Not Installed | School District<br>Emmetsburg |                                                                                                                         |